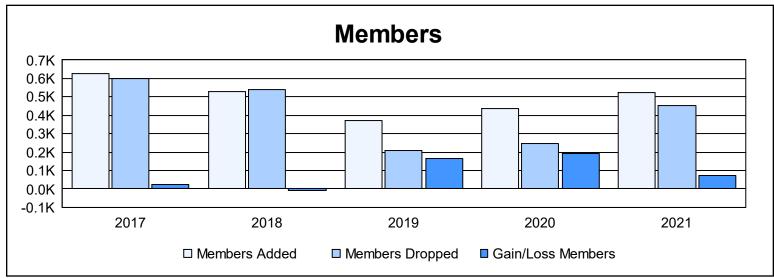

District 404 A2 As of June 2021 Cumulative

| Year      | New<br>Clubs | Dropped<br>Clubs | Gain/<br>Loss<br>Clubs | New<br>Members | Charter<br>Members | Reinstate<br>Members | Transfer<br>Members | Total<br>Member<br>Added | Total<br>Members<br>Dropped | Gain/<br>Loss<br>Members |
|-----------|--------------|------------------|------------------------|----------------|--------------------|----------------------|---------------------|--------------------------|-----------------------------|--------------------------|
| 2016-2017 | 8            | 13               | -5                     | 270            | 241                | 109                  | 4                   | 624                      | 598                         | 26                       |
| 2017-2018 | 3            | 8                | -5                     | 225            | 171                | 132                  | 2                   | 530                      | 539                         | -9                       |
| 2018-2019 | 2            | 0                | 2                      | 221            | 74                 | 71                   | 8                   | 374                      | 207                         | 167                      |
| 2019-2020 | 9            | 0                | 9                      | 202            | 212                | 22                   | 2                   | 438                      | 245                         | 193                      |
| 2020-2021 | 7            | 5                | 2                      | 295            | 198                | 24                   | 9                   | 526                      | 451                         | 75                       |
| Average   | 6            | 5                | 1                      | 243            | 179                | 72                   | 5                   | 498                      | 408                         | 90                       |