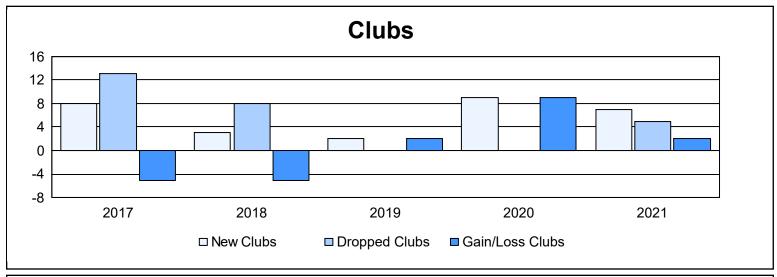

District 404 A2 As of June 2021 Cumulative

| Year      | New<br>Clubs | Dropped<br>Clubs | Gain/<br>Loss<br>Clubs | New<br>Members | Charter<br>Members | Reinstate<br>Members | Transfer<br>Members | Total<br>Member<br>Added | Total<br>Members<br>Dropped | Gain/<br>Loss<br>Members |
|-----------|--------------|------------------|------------------------|----------------|--------------------|----------------------|---------------------|--------------------------|-----------------------------|--------------------------|
| 2016-2017 | 8            | 13               | -5                     | 270            | 241                | 109                  | 4                   | 624                      | 598                         | 26                       |
| 2017-2018 | 3            | 8                | -5                     | 225            | 171                | 132                  | 2                   | 530                      | 539                         | -9                       |
| 2018-2019 | 2            | 0                | 2                      | 221            | 74                 | 71                   | 8                   | 374                      | 207                         | 167                      |
| 2019-2020 | 9            | 0                | 9                      | 202            | 212                | 22                   | 2                   | 438                      | 245                         | 193                      |
| 2020-2021 | 7            | 5                | 2                      | 295            | 198                | 24                   | 9                   | 526                      | 451                         | 75                       |
| Average   | 6            | 5                | 1                      | 243            | 179                | 72                   | 5                   | 498                      | 408                         | 90                       |